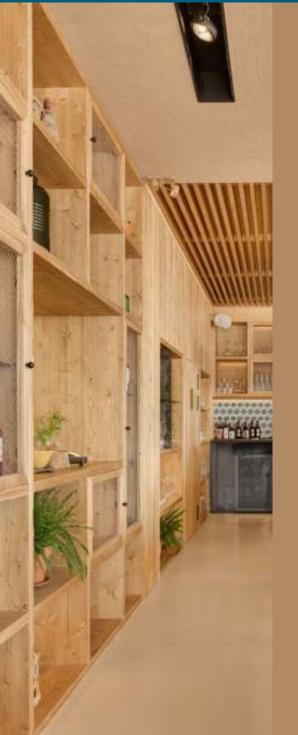

### Italian Restaurant. DWTC, Dubai

A space reconfigured to create a warm and welcoming atmosphere. Opening up the windows and replacing them with sliding glass panels to seamlessly blend the interior and exterior spaces and allow the clientele to see the chefs at work.