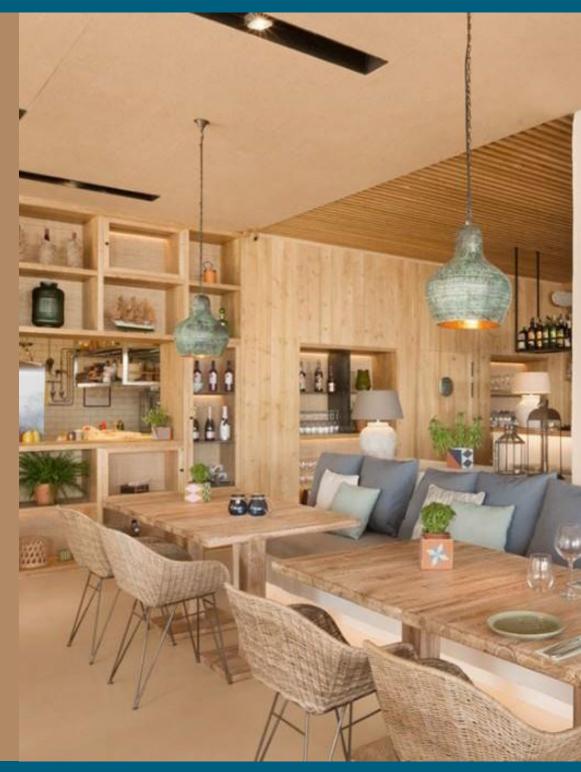

### Italian Restaurant. DWTC, Dubai

A space reconfigured to create a warm and welcoming atmosphere. Opening up the windows and replacing them with sliding glass panels to seamlessly blend the interior and exterior spaces and allow the clientele to see the chefs at work.