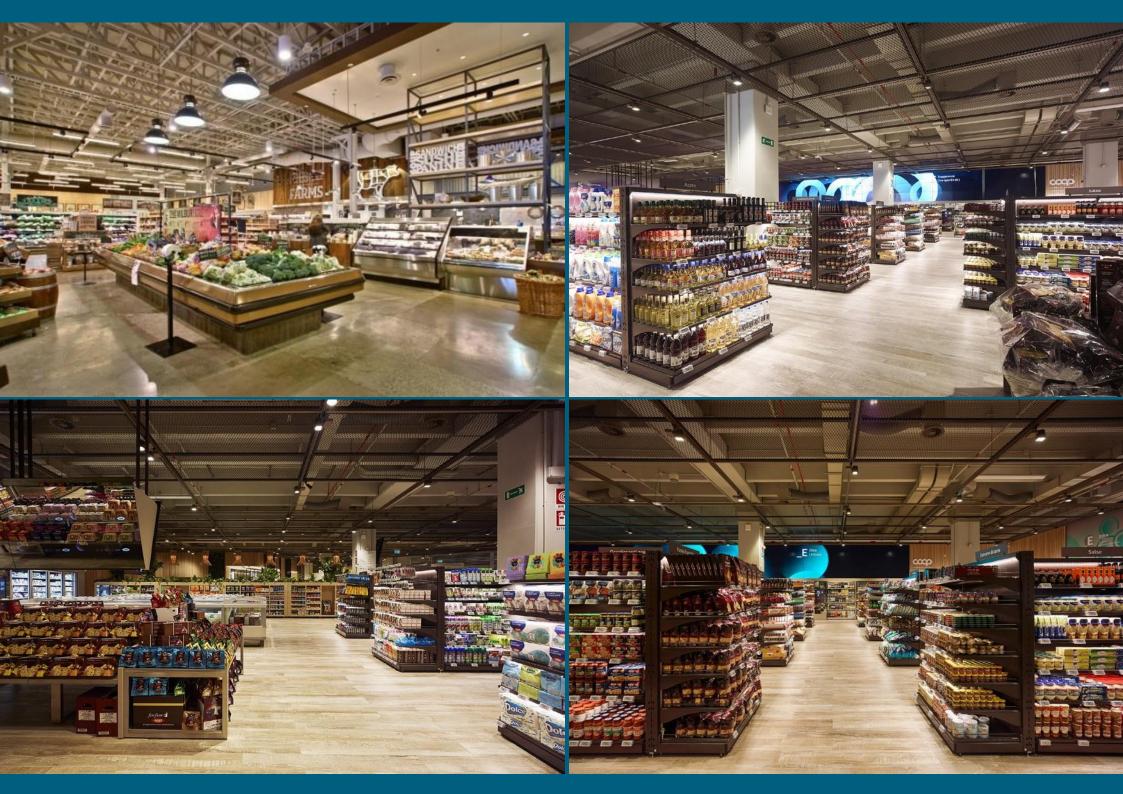

### Supermarket Flooring, Ceiling and Fitout

#### Supermarket Dubai

A seamless "perception to achievement" progression, which includes design, fabrication, and installation. This one basis advantage guarantees that design intent is well maintained through making and into the changed store atmosphere, ensuring a characteristic destination.