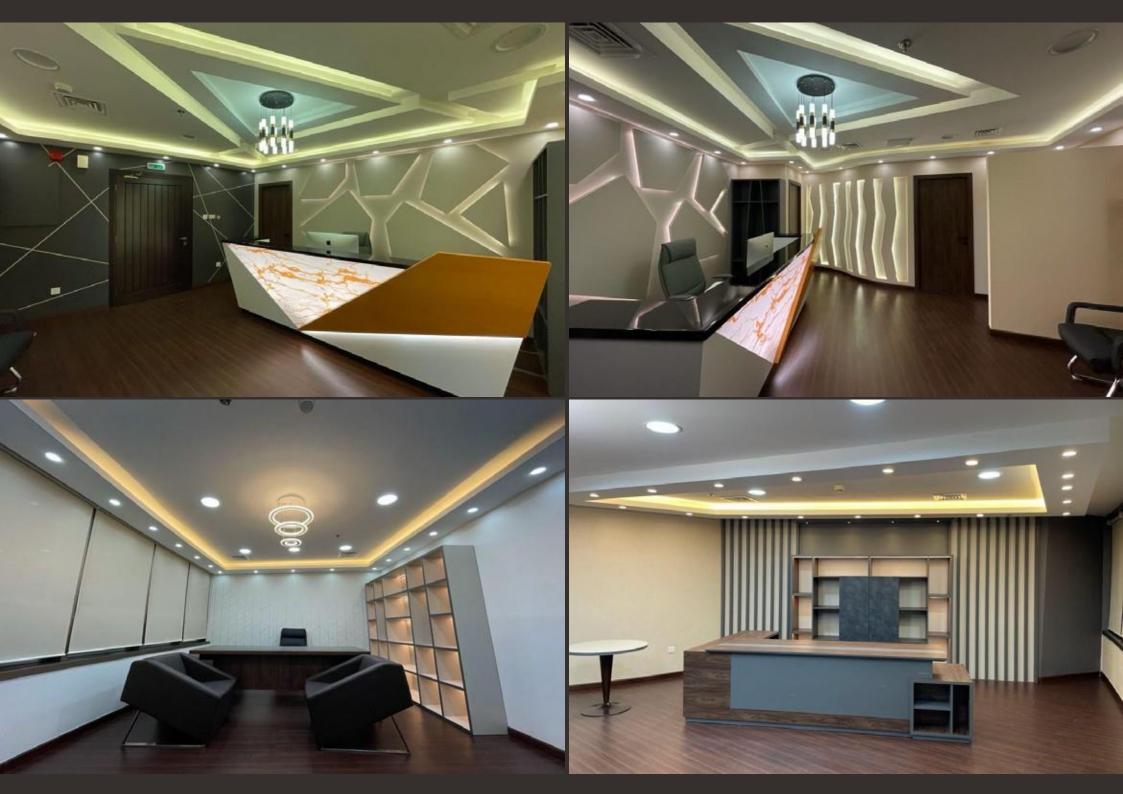

#### Consulting Company Business Central Tower, DMC

The Consulting Company, entrusted Scots with the fit-out works of their new office in Dubai. The site is 300 m<sup>2</sup> of offices, located in the Business Central Tower, DMC. Scots prepared the design and carried out the works in general contractor mode, completing the project in seven weeks.

### Modern Apartment Fit Out Works

Residential Apartment. Opera Grand Tower, Business Bay

The Scots team was tasked with ensuring that the office reflected the global nature of the business. The high-end office fit-out for this global investment firm's Dubai offices showcases a high standard of quality.