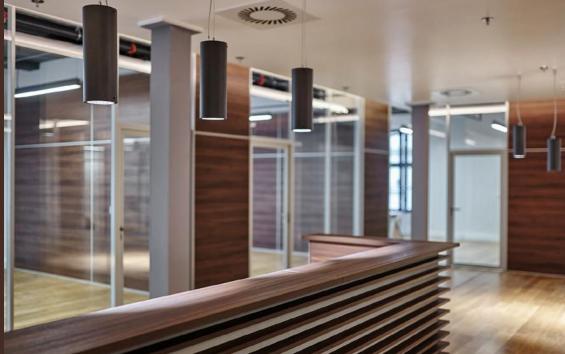

#### Consulting Company Business Central Tower, DMC

The Consulting Company, entrusted Scots with the fit-out works of their new office in Dubai. The site is 300 m<sup>2</sup> of offices, located in the Business Central Tower, DMC. Scots prepared the design and carried out the works in general contractor mode, completing the project in seven weeks.