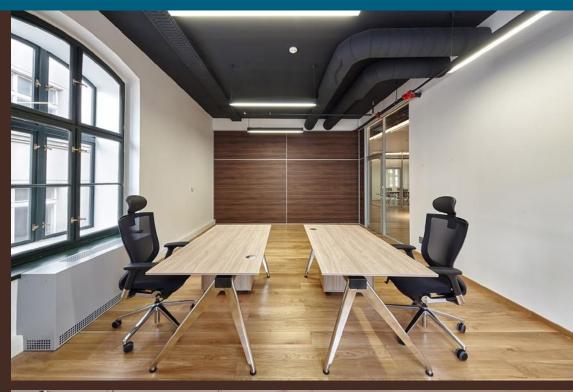

#### Consulting Company Business Central Tower, DMC

The Consulting Company, entrusted Scots with the fit-out works of their new office in Dubai. The site is 300 m<sup>2</sup> of offices, located in the Business Central Tower, DMC. Scots prepared the design and carried out the works in general contractor mode, completing the project in seven weeks.